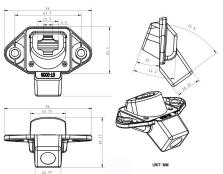

## **Ford E-Series License Plate** Camera (2003-2016)

**User Manual** 



email - technical.eu@aampglobal.com (Europe) email - support@aampglobal.com (US)

MOSSER MOHDS (S)

#### EchoMaster.com EchoMaster is a Power Brand of AAMP Global

- Camera
- Manual
- Wiring Harness

#### Clearwater, Florida 33760 15500 Lightwave Drive, Suite 202



### Introduction

Thank you for purchasing your EchoMaster Pro automotive camera.

This manual covers the following part numbers:

- ► PCAM-FE6-P
- ► PCAM-FE6-N

EchoMaster Pro cameras are designed to improve safety during driving by providing high quality images of surrounding areas and obstacles in the vicinity of the vehicle. They will also improve vehicle maneuvering capability by displaying blind spots not normally visible to the driver.

Please ensure you read and understand all aspects of this manual before fitting or using your EchoMaster Pro Camera. Choose a suitable mounting place dependent on the application. Ensure that there are no wiring harnesses or hoses/pipes located behind this panel before drilling.

## **Key Features**

- ▶ 1/4" CMOS Sensor
- Operates at 1 LUX
- ▶ IP6