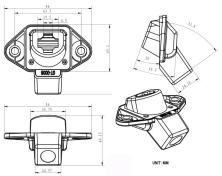

mera.

This manual covers the following part numbers:

- ► PCAM-FE6-P
- ► PCAM-FE6-N

EchoMaster Pro cameras are designed to improve safety during driving by providing high quality images of surrounding areas and obstacles in the vicinity of the vehicle. They will also improve vehicle maneuvering capability by displaying blind spots not normally visible to the driver.

Please ensure you read and understand all aspects of this manual before fitting or using your EchoMaster Pro Camera. Choose a suitable mounting place dependent on the application. Ensure that there are no wiring harnesses or hoses/pipes located behind this panel before drilling.

## **Key Features**

- ▶ 1/4" CMOS Sensor
- Operates at 1 LUX
- ▶ IP67 Rated
- ▶ 170 Degree Viewing Angle

## **Box Contents**

## **Dimensions**



## **Specifications**

|                     | PCAM-FE6-P | I PCAM-FE6-N             |  |
|---------------------|------------|--------------------------|--|
| Sensor Type         | 1/4"       | 1/4" CMOS                |  |
| LEDs                |            | 0                        |  |
| Illumination        | 1          | 1 LUX                    |  |
| Viewing Angle       | 170 c      | 170 degrees              |  |
| Mirror Image        | Y          | YES                      |  |
| Normal View         | ١          | NO                       |  |
| Water/Debris_Proof  | IF         | IP67                     |  |
| Audio               | ١          | NO                       |  |
| Power Supply        | 121        | 12V DC                   |  |
| Current             | <6         | <