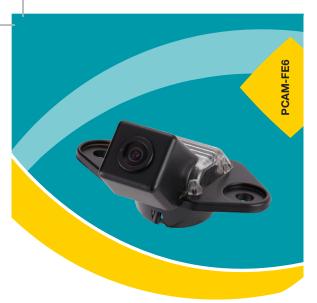

## **Ford E-Series License Plate** Camera (2003-2016)

**User Manual** 

email - technical.eu@aampglobal.com (Europe) email - support@aampglobal.com (US)

MOSSER MOHDS (S)

### Introduction

Thank you for purchasing your EchoMaster Pro automotive camera.

This manual covers the following part numbers:

- ► PCAM-FE6-P
- ► PCAM-FE6-N

EchoMaster Pro cameras are designed to improve safety during driving by providing high quality images of surrounding areas and obstacles in the vicinity of the vehicle. They will also improve vehicle maneuvering capability by displaying blind spots not normally visible to the driver.