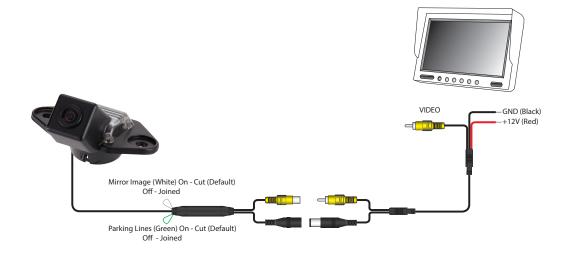

170 degrees              |  |
| Mirror Image        | Y          | YES                      |  |
| Normal View         | ١          | NO                       |  |
| Water/Debris_Proof  | IF         | IP67                     |  |
| Audio               | ١          | NO                       |  |
| Power Supply        | 121        | 12V DC                   |  |
| Current             | <6         | <65mA                    |  |
| Working Temperature | -30°C      | -30°C - +70°C            |  |
| Dimensions (mm)     | D (84) x W | D (84) x W (45) x H (66) |  |
| System              | PAL        | NTSC                     |  |
| TV Lines            | N/A        | 420                      |  |
| Resolution          | N/A        | 580 x 540                |  |

# **Wiring Diagram & Pin Out**